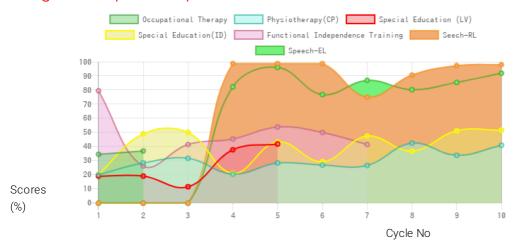

### **Progress Report**

| Evaluation<br>No | Occupational<br>Therapy<br>Score % - Month -<br>Year | Physiotherapy(CP)<br>Score % - Month -<br>Year | Special Education<br>(LV)<br>Score % - Month -<br>Year | Special Education(ID)<br>Score % - Month -<br>Year | Speech<br>RL% - EL% - Month - Year   | Functional Independence<br>Training<br>Score % - Month - Year |
|------------------|------------------------------------------------------|------------------------------------------------|--------------------------------------------------------|----------------------------------------------------|--------------------------------------|---------------------------------------------------------------|
| 1                | 34.98% - February -<br>2016                          | 20.33% - January -<br>2016                     | 19.35% - February -<br>2016                            | 20.51% - January -<br>2016                         | 0% - 0% - February - 2016            |                                                               |
| 2                | 37.36% - June -<br>2016                              | 28.76% - June - 2016                           | 19.4% - September -<br>2016                            | 49.57% - September -<br>2016                       | 0% - 0% - September - 2016           |                                                               |
| 3                |                                                      | 32.09% - April - 2017                          | 11.74% - April - 2017                                  | 50.6% - March - 2017                               | 0% - 0% - April - 2017               |                                                               |
| 1                |                                                      | 20.81% - May - 2018                            | 38.21% - June - 2018                                   | 21.37% - June - 2018                               | 100.00% - 83.25% - June -<br>2018    | 80.48% - May - 2018                                           |
| 5                |                                                      | 27.02% - February -<br>2019                    |                                                        | 48.03% - February -<br>2019                        | 76.00% - 88.00% - February -<br>2019 | 45.95% - January - 2019                                       |
| ,<br>,           |                                                      | 42.99% - August -<br>2019                      |                                                        | 37.26% - August -<br>2019                          | 91.75% - 81.25% - August -<br>2019   | 54.52% - July - 2019                                          |
| 7                |                                                      | 34.26% - May - 2020                            |                                                        | 51.85% - April - 2020                              | 98.50% - 86.50% - June -<br>2020     | 50.6% - January - 2020                                        |
| 3                |                                                      | 41.43% - December -<br>2020                    |                                                        | 52.26% - December -<br>2020                        | 99.25% - 93.00% - December<br>- 2020 | 42.02% - December - 202                                       |
| )                |                                                      |                                                |                                                        |                                                    |                                      |                                                               |

# Progress Report Graph

Information:- CP - Cerebral Palsy; SB - Spina bifida; MD - Muscular Dystrophy; CTEV - Clubfoot; ID - Intellectual Disability; CP, MD - Cerebral Palsy/Multiple Disabilities; LV - Low Vision; TB - Total Blind; ADHD - Attention Deficit Hyperactive Disorder; DB - Deaf Blind; RL - Receptive language; EL - Expressive language;